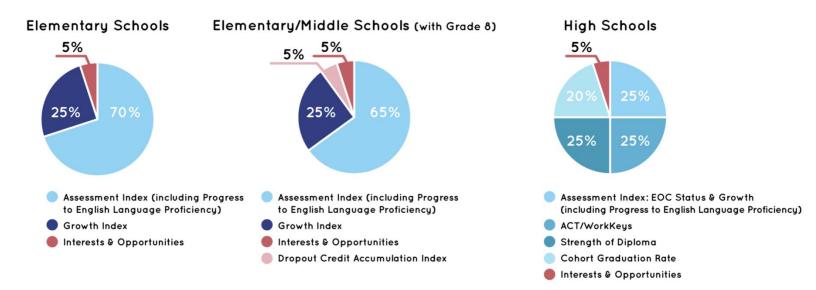

- Ensuring an "A" in Louisiana's letter grade system signals mastery of fundamental skills by raising expectations for what is required in order for a school to earn "A" level points based on student achievement and growth;
- Adjusting school rating calculations to value more the progress of every individual child including (a) measuring whether students are on a path to master fundamental skills; and (b) measuring how effectively students are advancing relative to their peers through a progress index; and
- Expanding the school performance score formula to emphasize interests and opportunities for students, in addition to traditional assessment and graduation outcomes, as five percent of school scores.

As part of the educational goals of the Louisiana Accountability System, a school performance score is calculated for each school and for the district. Schools participate in rigorous state testing and student results are characterized by five achievement levels to communicate performance and content mastery. Assessment and other indexes contribute to a school and district performance score.

### School Performance Score Formulae (2019 – 2020 and beyond)

| Key Terms of                                       | School Performance Score Formulae                                                                                                                                                                                                                                                                                                                          |
|----------------------------------------------------|------------------------------------------------------------------------------------------------------------------------------------------------------------------------------------------------------------------------------------------------------------------------------------------------------------------------------------------------------------|
| Assessment Index (K-8)                             | Students in grades 3-8 take assessments in ELA, math, science and social studies to measure student mastery and the knowledge and skills reflected in the standards of that grade and subject; the school performance score includes points assigned to achievement levels earned by students for each tested subject.                                     |
| Dropout/ Credit Accumulation<br>Index (DCAI) (K-8) | Measure recognizes successful transition to high school as<br>well as access to Carnegie credits in middle school; the<br>school performance score includes an index that is<br>calculated for schools that include grade 8 in prior year and<br>points are based on number of Carnegie credits earned<br>through the completion of 9 <sup>th</sup> grade. |
| Assessment Index (High School)                     | End of Course Exams assess whether students have<br>mastered the standards of core high school core content                                                                                                                                                                                                                                                |

|                                      | subject areas. EOC exams are required in the following<br>areas: Algebra I, geometry, English I, English II, biology,<br>and United States history; the school performance score<br>includes points assigned to achievement levels earned by<br>students for each tested subject.                                                                                                                                                                                     |
|--------------------------------------|-----------------------------------------------------------------------------------------------------------------------------------------------------------------------------------------------------------------------------------------------------------------------------------------------------------------------------------------------------------------------------------------------------------------------------------------------------------------------|
| ACT Index (High School)              | Index measures student readiness for postsecondary learning; All students in grade 11 take the <i>ACT</i> and schools earn points for the highest composite score earned by each student through the original spring testing date through the senior year. <i>WorkKeys</i> is included in the <i>ACT</i> index score and provides additional opportunities to earn points when the <i>WorkKeys</i> score yields more index points than the <i>ACT</i> score.          |
| Graduation Rate (High School)        | Measures the percentage of students who enter grade 9 and graduate four years later; all 9 <sup>th</sup> grade students who enter a graduation cohort are included in calculations regardless of the diploma pathway, unless they are legitimate leavers according to state policy and exit codes.                                                                                                                                                                    |
| Strength of Diploma (High<br>School) | Measures the quality of the diploma earned by each 12 <sup>th</sup> grader; while points are awarded for each high school diploma awarded for students who graduate on time, additional points are awarded for Advanced Placement, International Baccalaureate, JumpStart Credentials, CLEP, Dual Enrollment course completion, and Associates Degrees. Point values (lower) are also awarded for HiSET/GED and five and six year graduates with any type of diploma. |
| Growth &<br>Progress Index (K-12)    | Students scoring below the Mastery threshold will receive<br>simple, clear growth targets for the following year that<br>illustrates the growth required to be on track to Master ELA<br>and math by 8 <sup>th</sup> or 10 <sup>th</sup> grade; schools earn points for<br>students achieving the target. If the student does not meet<br>the target, schools may still earn points based on student's<br>growth percentile as compared to peers.                     |