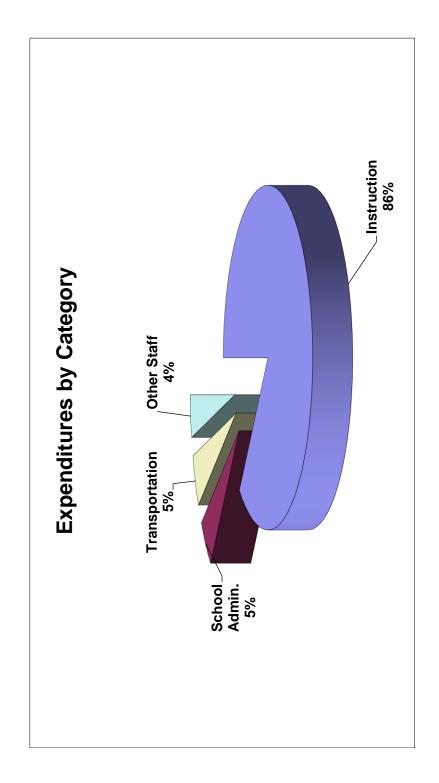

### Phase IV - 2019-2020 Through 2029-2030

| Fiscal Year:                    |          | 18-19 |    | 19-20      |    | <u>20-21</u> |    | <u>21-22</u> | 22-23            | <u>23-24</u>     |    | Subtotal    |
|---------------------------------|----------|-------|----|------------|----|--------------|----|--------------|------------------|------------------|----|-------------|
|                                 |          |       |    | Projected  |    | Projected    |    | Projected    | Projected        | Projected        |    | Projected   |
|                                 |          |       |    | 1st Year   |    | 2nd Year     |    | 3rd Year     | 4th Year         | 5th Year         | Ε  | xpenditures |
| Proposition 1 @ .51c            |          |       | -  |            |    |              |    |              |                  |                  |    |             |
| General Expenditures            |          | \$-   | \$ | 550,352    | \$ | 558,322      | \$ | 566,412      | \$<br>574,625    | \$<br>582,962    | \$ | 2,832,673   |
| Facilities                      |          | -     |    | 39,402,446 |    | 40,143,735   |    | 37,015,869   | 34,380,860       | 35,243,721       |    | 186,186,631 |
| Technology                      |          | -     |    | 4,000,000  |    | 4,000,000    |    | 4,000,000    | 4,000,000        | 4,000,000        |    | 20,000,000  |
|                                 | Subtotal | \$-   | \$ | 43,952,798 | \$ | 44,702,057   | \$ | 41,582,281   | \$<br>38,955,485 | \$<br>39,826,683 | \$ | 209,019,304 |
| Proposition 2 @ .08c            |          |       | -  |            |    |              | -  |              |                  |                  |    |             |
| General Expenditures            |          |       | \$ | 72,381     | \$ | 73,467       | \$ | 74,569       | \$<br>75,688     | \$<br>76,823     | \$ | 372,928     |
| Elementary Schools              |          |       |    | 2,454,789  |    | 2,470,914    |    | 2,509,887    | 2,549,490        | 2,589,752        |    | 12,574,832  |
| Middle and High Schools         |          |       |    | 2,728,209  |    | 2,762,530    |    | 2,802,453    | 2,842,955        | 2,884,063        |    | 14,020,210  |
| School for Over-Age Students    |          |       |    | 1,246,740  |    | 1,277,043    |    | 1,297,553    | 1,318,332        | 1,339,347        |    | 6,479,015   |
| Truancy                         |          |       |    | 388,729    |    | 393,057      |    | 397,462      | 401,946          | 406,510          |    | 1,987,704   |
|                                 | Subtotal | \$-   | \$ | 6,890,848  | \$ | 6,977,011    | \$ | 7,081,924    | \$<br>7,188,411  | \$<br>7,296,495  | \$ | 35,434,689  |
| Proposition 3 @ .41c            |          |       |    |            |    |              |    |              |                  |                  |    |             |
| General Expenditures            |          |       | \$ | 370,957    | \$ | 376,521      | \$ | 382,169      | \$<br>387,901    | \$<br>393,720    | \$ | 1,911,268   |
| Recruit/Retain Employee         |          |       |    | 34,907,144 |    | 35,430,751   |    | 35,962,212   | 36,501,645       | 37,049,170       |    | 179,850,921 |
|                                 | Subtotal | \$-   | \$ | 35,278,101 | \$ | 35,807,272   | \$ | 36,344,381   | \$<br>36,889,546 | \$<br>37,442,890 | \$ | 181,762,189 |
| Total of Propositions 1, 2, & 3 |          | \$-   | \$ | 86,121,747 | \$ | 87,486,340   | \$ | 85,008,586   | \$<br>83,033,442 | \$<br>84,566,068 | \$ | 426,216,182 |

| Fiscal Year:                    |          |    | <u>24-25</u> |    | 25-26       |    | <u>26-27</u> |    | <u>27-28</u> |    | 28-29      |    | <u>* 29-30</u> | •  | Grandtotal  |
|---------------------------------|----------|----|--------------|----|-------------|----|--------------|----|--------------|----|------------|----|----------------|----|-------------|
|                                 |          |    | Projected    |    | Projected   |    | Projected    |    | Projected    |    | Projected  | F  | Projected      |    | Projected   |
|                                 |          |    | 6th Year     |    | 7th Year    |    | 8th Year     |    | 9th Year     |    | 10th Year  | 1  | 1th Year       | Ε  | xpenditures |
| Proposition 1 @ .51c            |          |    |              |    |             |    |              |    |              |    |            |    |                |    |             |
| General Expenditures            |          | \$ | 591,426      | \$ | 600,019     | \$ | 608,743      | \$ | 617,600      | \$ | 626,592    | \$ | 152,712        | \$ | 6,029,765   |
| Faciliites                      |          | Ψ  | 43,992,464   | Ψ  | 53,053,103  | Ψ  | 37,923,652   | Ψ  | 60,006,204   | Ψ  | 43,990,533 | Ψ  | 6,264,870      | Ψ  | 431,417,457 |
| Technology                      |          |    | 4,000,000    |    | 4,000,000   |    | 4,000,000    |    | 4,000,000    |    | 4,000,000  |    | -              |    | 40,000,000  |
|                                 | Subtotal | \$ | 48,583,890   | \$ | 57,653,122  | \$ | 42,532,395   | \$ | 64,623,804   | \$ | 48,617,125 | \$ | 6,417,582      | \$ | 477,447,222 |
| Proposition 2 @ .08c            |          |    |              |    |             |    |              |    |              |    |            |    |                |    |             |
| General Expenditures            |          | \$ | 77,975       | \$ | 79,145      | \$ | 80,332       | \$ | 81,537       | \$ | 82,760     | \$ | 10,500         | \$ | 785,177     |
| Elementary Schools              |          |    | 2,630,684    |    | 2,672,298   |    | 2,714,610    |    | 2,757,632    |    | 2,801,378  |    |                |    | 26,151,434  |
| Middle and High Schools         |          |    | 2,925,786    |    | 2,968,132   |    | 3,011,111    |    | 3,054,736    |    | 3,099,016  |    |                |    | 29,078,991  |
| School for Over-Age Students    |          |    | 1,360,597    |    | 1,382,084   |    | 1,403,805    |    | 1,425,756    |    | 1,447,938  |    |                |    | 13,499,195  |
| Truancy                         |          |    | 411,158      |    | 415,893     |    | 420,715      |    | 425,628      |    | 430,634    |    |                |    | 4,091,732   |
|                                 | Subtotal | \$ | 7,406,200    | \$ | 7,517,552   | \$ | 7,630,573    | \$ | 7,745,289    | \$ | 7,861,726  | \$ | 10,500         | \$ | 73,606,529  |
| Proposition 3 @ .41c            |          |    |              |    |             |    |              |    |              |    |            |    |                |    |             |
| General Expenditures            |          | \$ | 399,626      | \$ | 405,620     | \$ | 411,704      | \$ | 417,880      | \$ | 424,148    | \$ | -              | \$ | 3,970,246   |
| Recruit/Retain Employee         |          |    | 37,604,907   |    | 38,168,981  |    | 38,741,516   |    | 39,322,638   |    | 39,912,478 |    |                |    | 373,601,442 |
|                                 | Subtotal | \$ | 38,004,533   | \$ | 38,574,601  | \$ | 39,153,220   | \$ | 39,740,518   | \$ | 40,336,626 | \$ | -              | \$ | 377,571,688 |
| Total of Propositions 1, 2, & 3 |          | \$ | 93,994,623   | \$ | 103,745,275 | \$ | 89,316,188   | \$ | 112,109,611  | \$ | 96,815,477 | \$ | 6,428,082      | \$ | 928,625,439 |